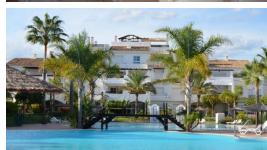

## UNIQUE PROPERTY - PROPIEDAD ÚNICA

1,100,000 €

Located on the beach, facing the promenade of San Pedro, is the upmarket "The Oleander", it is a carefully Mediterranean style complex built in 2000 with oversized gardens and large swimming pools. This 4 bedroom penthouse, beachfront facing east, has stunning views of the promenade, the sea and the Sierra de la Concha. Living room with fireplace, master suite, air conditioned. It has a spectacular terrace of over 130 m2 on two floors. Upstairs has a solarium with jacuzziGated luxury oceanfront gardens and two very broad areas of large and quiet pools. It also has two parking spaces and storage. Service 24 hour security in the complex.