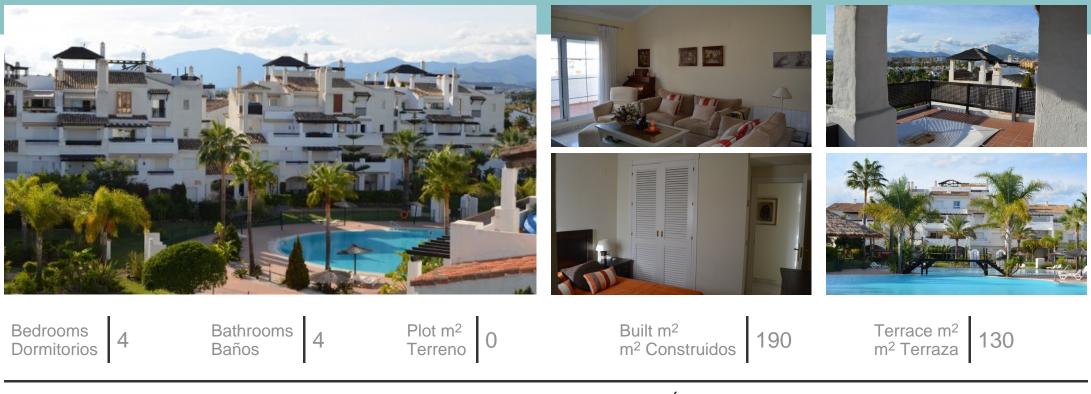

## UNIQUE PROPERTY - PROPIEDAD ÚNICA

800,000 €

Located on the beach, facing the promenade of San Pedro, is the upmarket "The Oleander", it is a carefully Mediterranean style complex built in 2000 with oversized gardens and large swimming pools. This 4 bedroom penthouse, beachfront facing southeast, has stunning views of the promenade, the sea and the Sierra de la Concha. Living room with fireplace, master suite, air conditioned. It has a spectacular terrace of over 130 m2 on two floors. Upstairs has a solarium with jacuzziGated luxury oceanfront gardens and two very broad areas of large and quiet pools. It also has two parking spaces and storage. Service 24 hour security in the complex.