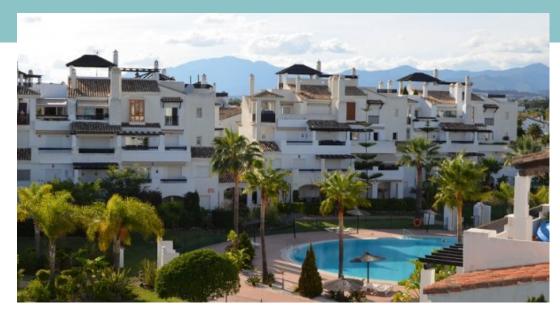

## UNIQUE PROPERTY - PROPIEDAD ÚNICA

1,250,000 €

Located on the beach, facing the promenade of San Pedro, is the upmarket "The Oleander", it is a carefully Mediterranean style complex built in 2000 with oversized gardens and large swimming pools. This 4 bedroom penthouse, beachfront facing southeast, has stunning views of the promenade, the sea and the Sierra de la Concha. Living room with fireplace, master suite, air conditioned. It has a spectacular terrace of over 130 m2 on two floors. Upstairs has a solarium with jacuzziGated luxury oceanfront gardens and two very broad areas of large and quiet pools. It also has two parking spaces and storage. Service 24 hour security in the complex.