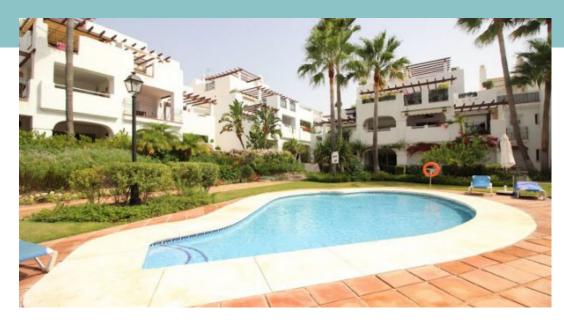

## UNIQUE PROPERTY - PROPIEDAD ÚNICA

320,000 €

Urbanization La Gavia, opposite the Tennis and Padel Club Nueva Alcantara, was built in 2004 and remains as recognized as when it was built. This complex has 107 apartments and penthouses situated around a large swimming pool on one side and a beautiful fountain inspired by the Alhambra on the other. The property is located in the south corner of urbanization, and has a south facing terrace and a very private position. IThe apartment has entrance with toilet, large lounge with dining area, covered terrace, two bedrooms with encuite bathrooms, kitchen and laundry. The property is sold with garage and storage.