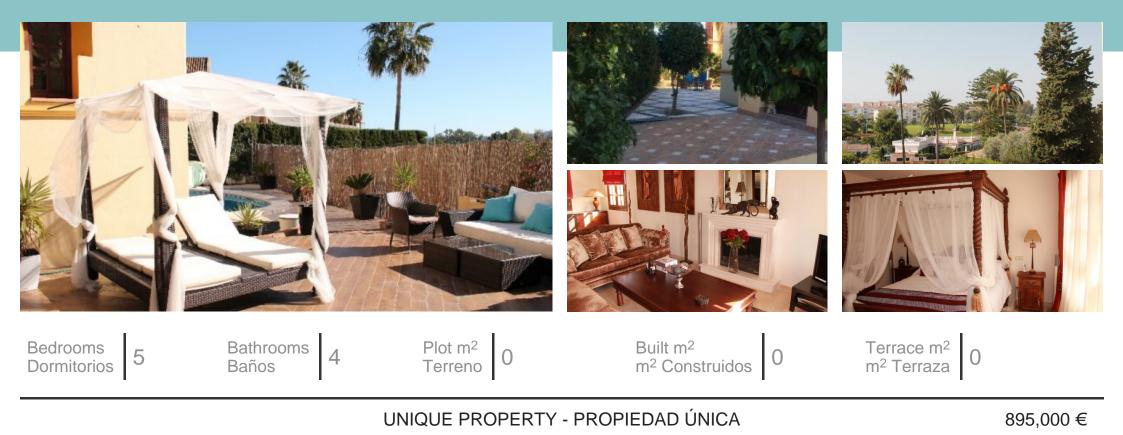

## IMMACULATE BEACHSIDE VILLA (Ref.: 137)

The ground floor comprises a large lounge area with open fireplace, modern kitchen with top end Neff appliances and black marble surfaces, breakfast bar and separate dining area. There is also a large terrace located directly off the lounge. There are three bedrooms on the top floor including the large master suite, which includes a dressing area, fully equipped and tastefully decorated ensuite bathroom and a small terrace with dining/breakfast area with views of Guadalmina golf course. The lower ground floor can be used as a separate apartment and has independent access as well as two full bedroom suites and a cinema room.