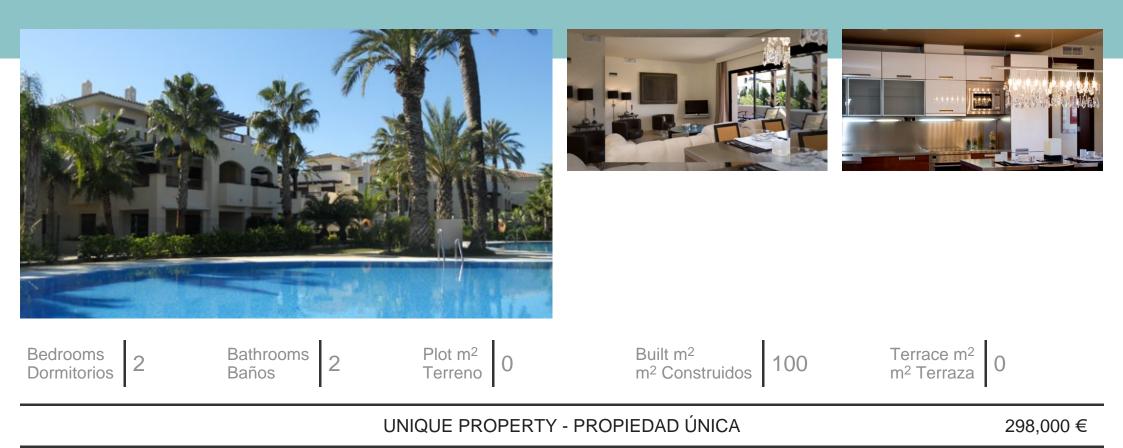

## NICE APARTMENT CLOSE TO PUERTO BANUS (Ref.: 105)

The urbanization "La Medina de Banus" is located in the exclusive area of  $\hat{a} \in \hat{a} \in \mathbb{N}$  and  $\hat{a} = \hat{a}$  a step away from Puerto Banus and its magnificent beaches - very close to a variety of restaurants and shops in the heart of Valle del Golf. The development offers 152 apartments and penthouses - with garage and storage included - and improve quality. The architecture of "La Medina de Banus" recreated the style of an old Mediterranean village, with more than 50 different species of plants, beautiful gardens and a pool monumental decorative flower center.